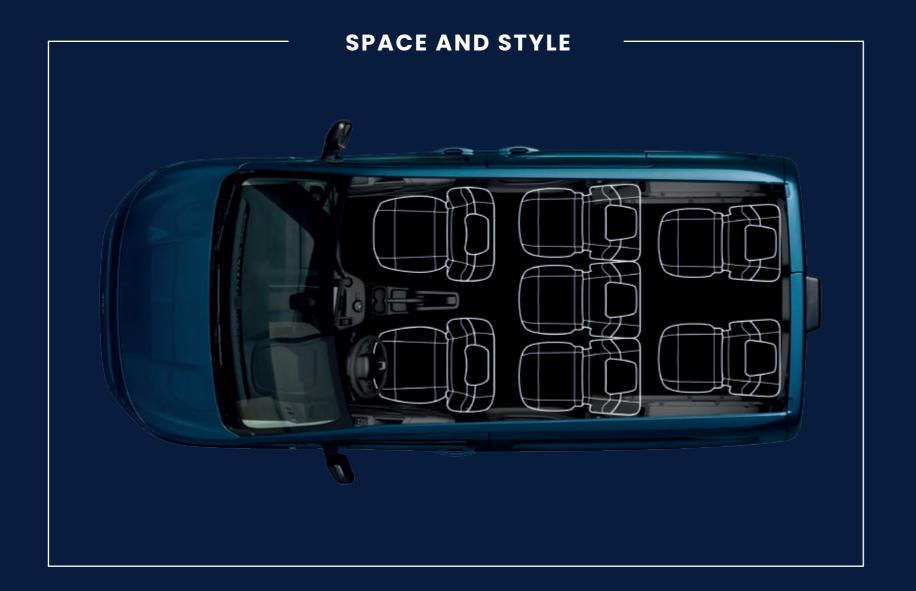

## MORE SPACE TO BE HAPPY.

All the space you need is available in the new E-Doblò, with an eye also to the elegant lines and practical design of the exterior.

# ALL THE CREATIVE SPACE YOU NEED.

The entire space was tailored to your requirements.

Versatile and modular, the new E-Doblò is the vehicle top of its category that offers different seating and space configurations.

Inside the new E-Doblò, every bit of space is useful: 3 standard independent rear seats in the second row that can be folded down individually to increase load flexibility and modularity. Here's everything you can do.

Taking a trip with all five of you, enjoying the full comfort of an individual seat.