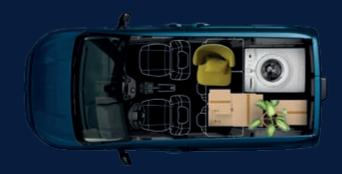

# ALL THE CREATIVE SPACE YOU NEED.

The entire space was tailored to your requirements.

Versatile and modular, the new E-Doblò is the vehicle top of its category that offers different seating and space configurations.

Inside the new E-Doblò, every bit of space is useful: 3 standard independent rear seats in the second row that can be folded down individually to increase load flexibility and modularity. Here's everything you can do.

Transporting bulky items like a bookcase and large boxes.

Helping your daughter move into her new flat.

Loading up a newly bought sofa and bookcase.

Picking up a sofa with two strong friends.

Organizing a family outing with the brand new bikes.