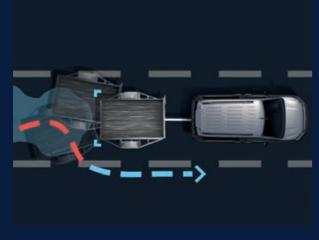

## MAIN DRIVING CONTROLS

TRAILER STABILITY CONTROL

AUTO HIGH BEAM

ELECTRIC PARKING BRAKE

BRAKE PARK ASSIST + MAGIC VIEW

KEYLESS ENTRY AND START