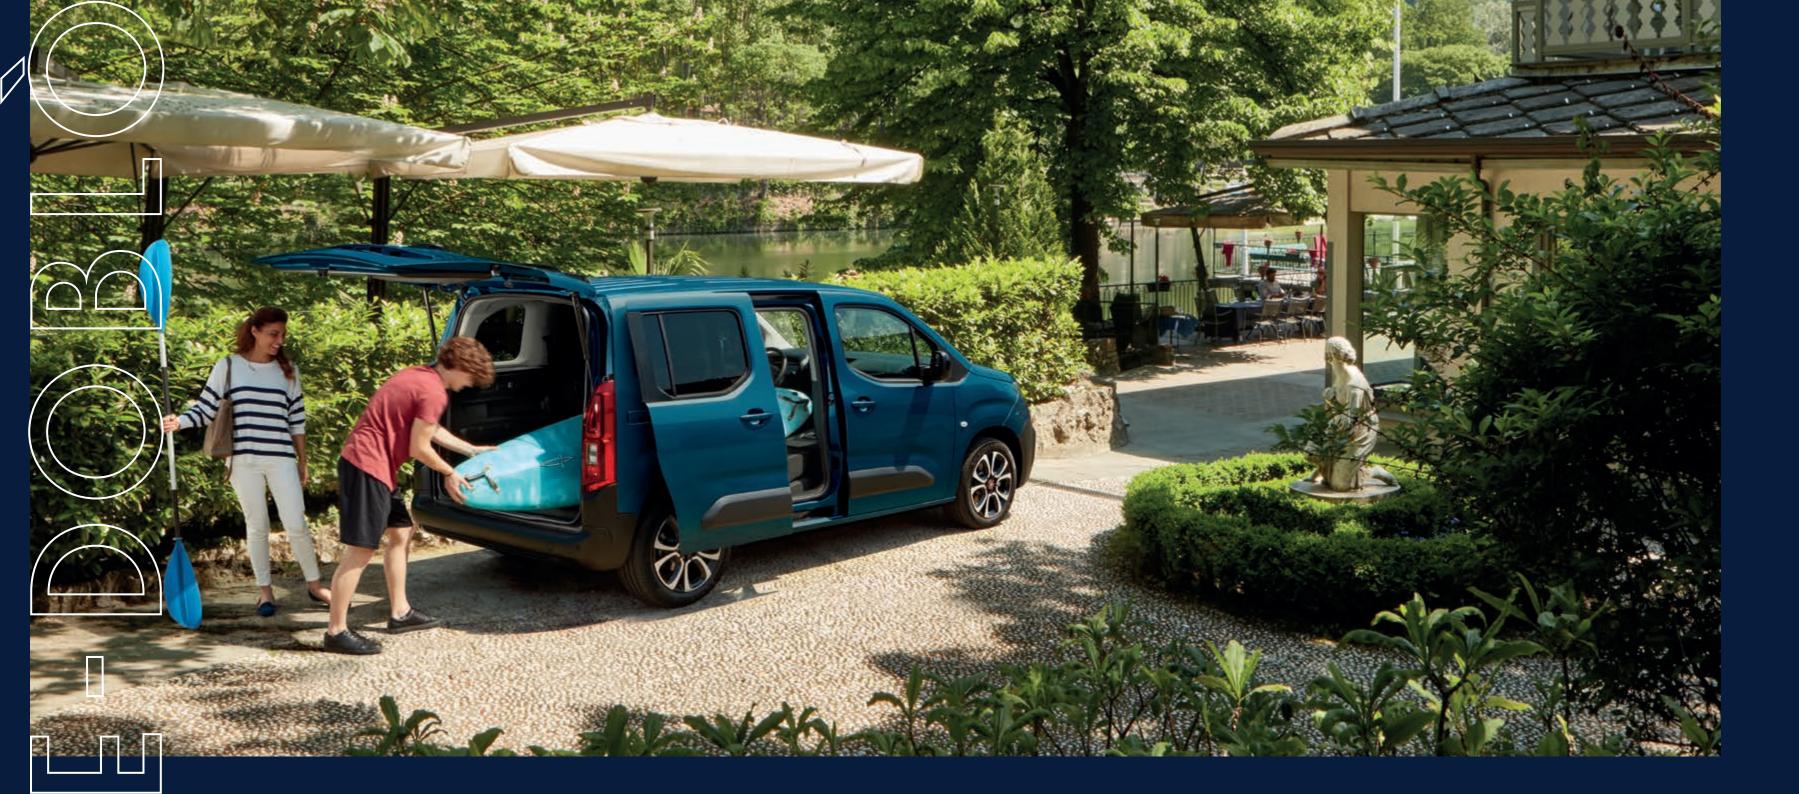

## **MAGIC WINDOW**

Load stuff more easily, even without opening the trunk: take everything you need with you thanks to the Magic Window.

# ALL THE CREATIVE SPACE YOU NEED.

The entire space was tailored to your requirements.

Versatile and modular, the new E-Doblò is the vehicle top of its category that offers different seating and space configurations.

Inside the new E-Doblò, every bit of space is useful: 3 standard independent rear seats in the second row that can be folded down individually to increase load flexibility and modularity. Here's everything you can do.