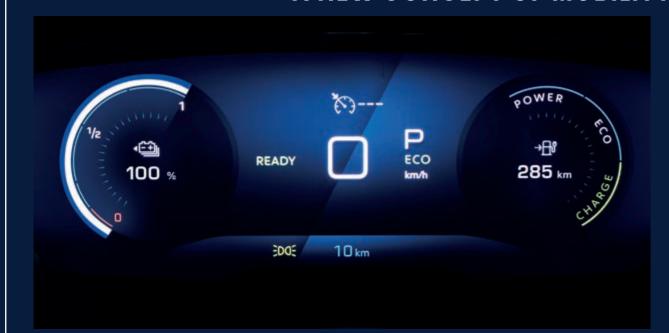

# THE RIGHT CHARGE TO GET ANYWHERE.

The New E-Doblò is all-electric: the 100 kW engine offers you up to 285 km\* of max autonomy, and a top speed of 130 km/h. The 50 kWh battery can reach up to 80% of charge in approximately 30 minutes on fast charge.

### FAST CHARGING (DC) 100KW PUBLIC CHARGE/WALLBOX (AC) 7,4 - 11 KW

The New Fiat Professional Doblò has a charging system that includes standard solutions such as the cable supplied or, on request, the Wallbox for fast charging.

### PROVIDING EFFICIENCY

The 100 kW engine offers you more than 285 km\* of max autonomy, and a top speed of 130 km/h. The 50 kWh battery can reach up to 80% of charge in approximately 30 minutes on fast chare mode.