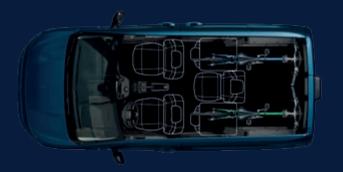

# ALL THE CREATIVE SPACE YOU NEED.

The entire space was tailored to your requirements.

Versatile and modular, the new E-Doblò is the vehicle top of its category that offers different seating and space configurations.

Inside the new E-Doblò, every bit of space is useful: 3 standard independent rear seats in the second row that can be folded down individually to increase load flexibility and modularity. Here's everything you can do.

Taking a trip with all five of you, enjoying the full comfort of an individual seat.