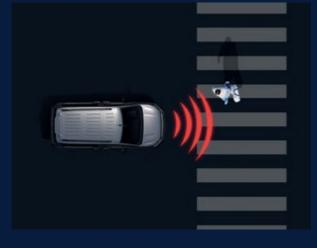

## SAFETY FIRST

DRIVING ATTENTION ALLERT + COFFEE BREAK ALERT

LANE ASSIST

FORWARD COLLISION WARNING

TRAFFIC SIGNAL RECOGNITION

HEAD-UP DISPLAY

BLIND SPOT DETECTION