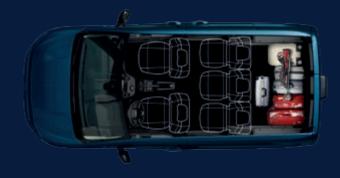

# ALL THE CREATIVE SPACE YOU NEED.

The entire space was tailored to your requirements.

Versatile and modular, the new E-Doblò is the vehicle top of its category that offers different seating and space configurations.

Inside the new E-Doblò, every bit of space is useful: 3 standard independent rear seats in the second row that can be folded down individually to increase load flexibility and modularity. Here's everything you can do.

Transporting bulky items like a bookcase and large boxes.

Helping your daughter move into her new flat.

Loading up a newly bought sofa and bookcase.

Picking up a sofa with two strong friends.

Organizing a family outing with the brand new bikes.