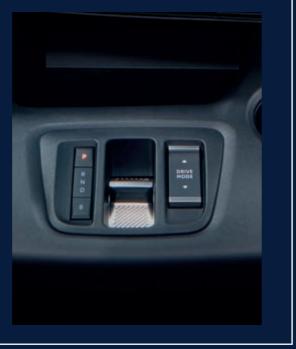

#### **DRIVING MODES**

Optimize vehicle performance according to your needs. In the new Fiat Doblò you have 3 ways to manage vehicle performance and consumption: normal, eco and power.

### **GEARBOX CONTROL WITH E-TOGGLE**

For a simple, efficient and smooth driving experience a control switch is available with 4 functions: Parking, Reverse, Neutral, Drive. Furthermore, pressing the «B» button activates Brake mode which allows for regenerative braking which increases battery range.