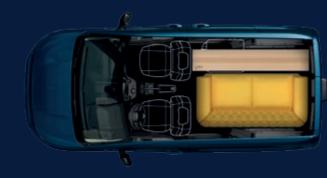

# ALL THE CREATIVE SPACE YOU NEED.

The entire space was tailored to your requirements.

Versatile and modular, the new E-Doblò is the vehicle top of its category that offers different seating and space configurations.

Inside the new E-Doblò, every bit of space is useful: 3 standard independent rear seats in the second row that can be folded down individually to increase load flexibility and modularity. Here's everything you can do.

Transporting bulky items like a bookcase and large boxes.

Helping your daughter move into her new flat.

Loading up a newly bought sofa and bookcase.

Picking up a sofa with two strong friends.

Organizing a family outing with the brand new bikes.