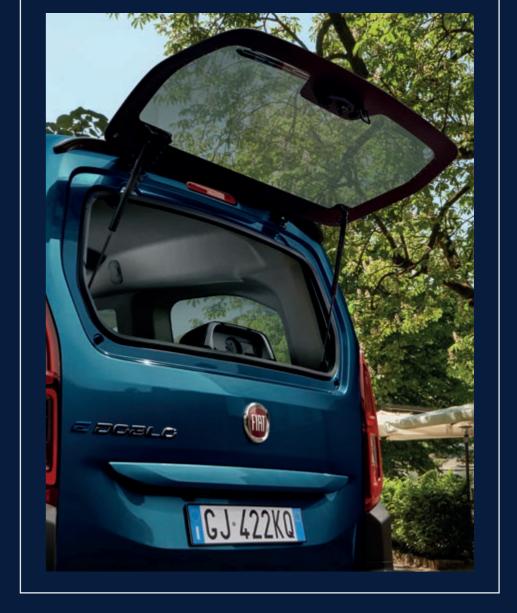

## **MAGIC WINDOW**

Load stuff more easily, even without opening the trunk: take everything you need with you thanks to the Magic Window.