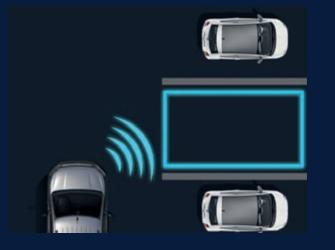

## SAFETY FIRST

DRIVING ATTENTION ALLERT + COFFEE BREAK ALERT

LANE ASSIST

FORWARD COLLISION WARNING

TRAFFIC SIGNAL RECOGNITION

HEAD-UP DISPLAY

BLIND SPOT DETECTION

## MAIN DRIVING CONTROLS

TRAILER STABILITY CONTROL

AUTO HIGH BEAM

ELECTRIC PARKING BRAKE

BRAKE PARK ASSIST + MAGIC VIEW

KEYLESS ENTRY AND START