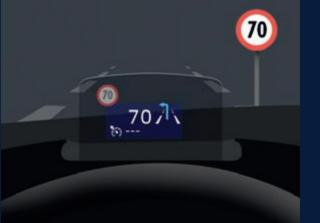

## **HEAD-UP DISPLAY**

The main data and useful information for driving are shown in color on the head-up display without ever having to take your eyes off the road.

## SAFETY FIRST

DRIVING ATTENTION ALLERT + COFFEE BREAK ALERT

LANE ASSIST

FORWARD COLLISION WARNING

TRAFFIC SIGNAL RECOGNITION

HEAD-UP DISPLAY

BLIND SPOT DETECTION