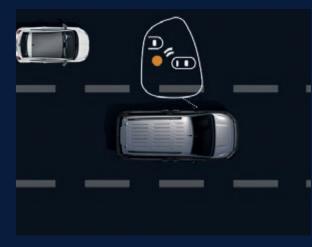

## MAIN DRIVING CONTROLS

TRAILER STABILITY CONTROL

AUTO HIGH BEAM

ELECTRIC PARKING BRAKE

BRAKE PARK ASSIST + MAGIC VIEW

KEYLESS ENTRY AND START