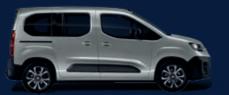

## COLOURS

**GELATO WHITE** 

MEDITERRANEO BLUE

CINEMA BLACK

COLOSSEO GREY

MAESTRO GREY

FULL WHEEL COVER 16"

ALLOY WHEEL RIM 16"