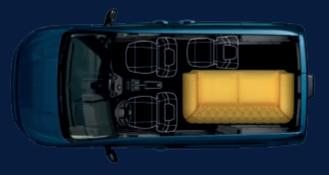

# ALL THE CREATIVE SPACE YOU NEED.

The entire space was tailored to your requirements.

Versatile and modular, the new E-Doblò is the vehicle top of its category that offers different seating and space configurations.

Inside the new E-Doblò, every bit of space is useful: 3 standard independent rear seats in the second row that can be folded down individually to increase load flexibility and modularity. Here's everything you can do.

Taking a trip with all five of you, enjoying the full comfort of an individual seat.