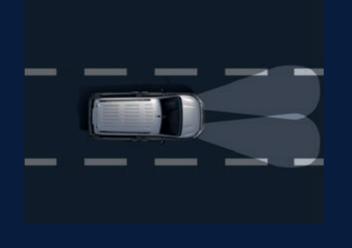

## SAFETY FIRST

DRIVING ATTENTION ALLERT + COFFEE BREAK ALERT

LANE ASSIST

FORWARD COLLISION WARNING

TRAFFIC SIGNAL RECOGNITION

HEAD-UP DISPLAY

BLIND SPOT DETECTION

## MAIN DRIVING CONTROLS

TRAILER STABILITY CONTROL

AUTO HIGH BEAM

ELECTRIC PARKING BRAKE

BRAKE PARK ASSIST + MAGIC VIEW

KEYLESS ENTRY AND START