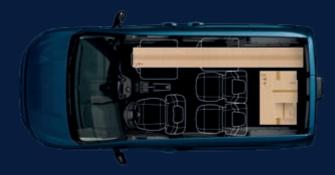

# ALL THE CREATIVE SPACE YOU NEED.

The entire space was tailored to your requirements.

Versatile and modular, the new E-Doblò is the vehicle top of its category that offers different seating and space configurations.

Inside the new E-Doblò, every bit of space is useful: 3 standard independent rear seats in the second row that can be folded down individually to increase load flexibility and modularity. Here's everything you can do.

Transporting bulky items like a bookcase and large boxes.

Helping your daughter move into her new flat.

Loading up a newly bought sofa and bookcase.

Picking up a sofa with two strong friends.

Organizing a family outing with the brand new bikes.