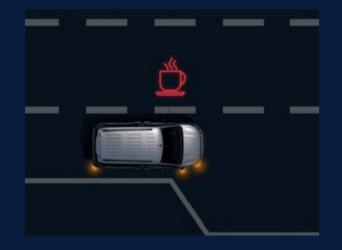

## SAFETY FIRST

DRIVING ATTENTION ALLERT + COFFEE BREAK ALERT

LANE ASSIST

FORWARD COLLISION WARNING

TRAFFIC SIGNAL RECOGNITION

HEAD-UP DISPLAY

BLIND SPOT DETECTION