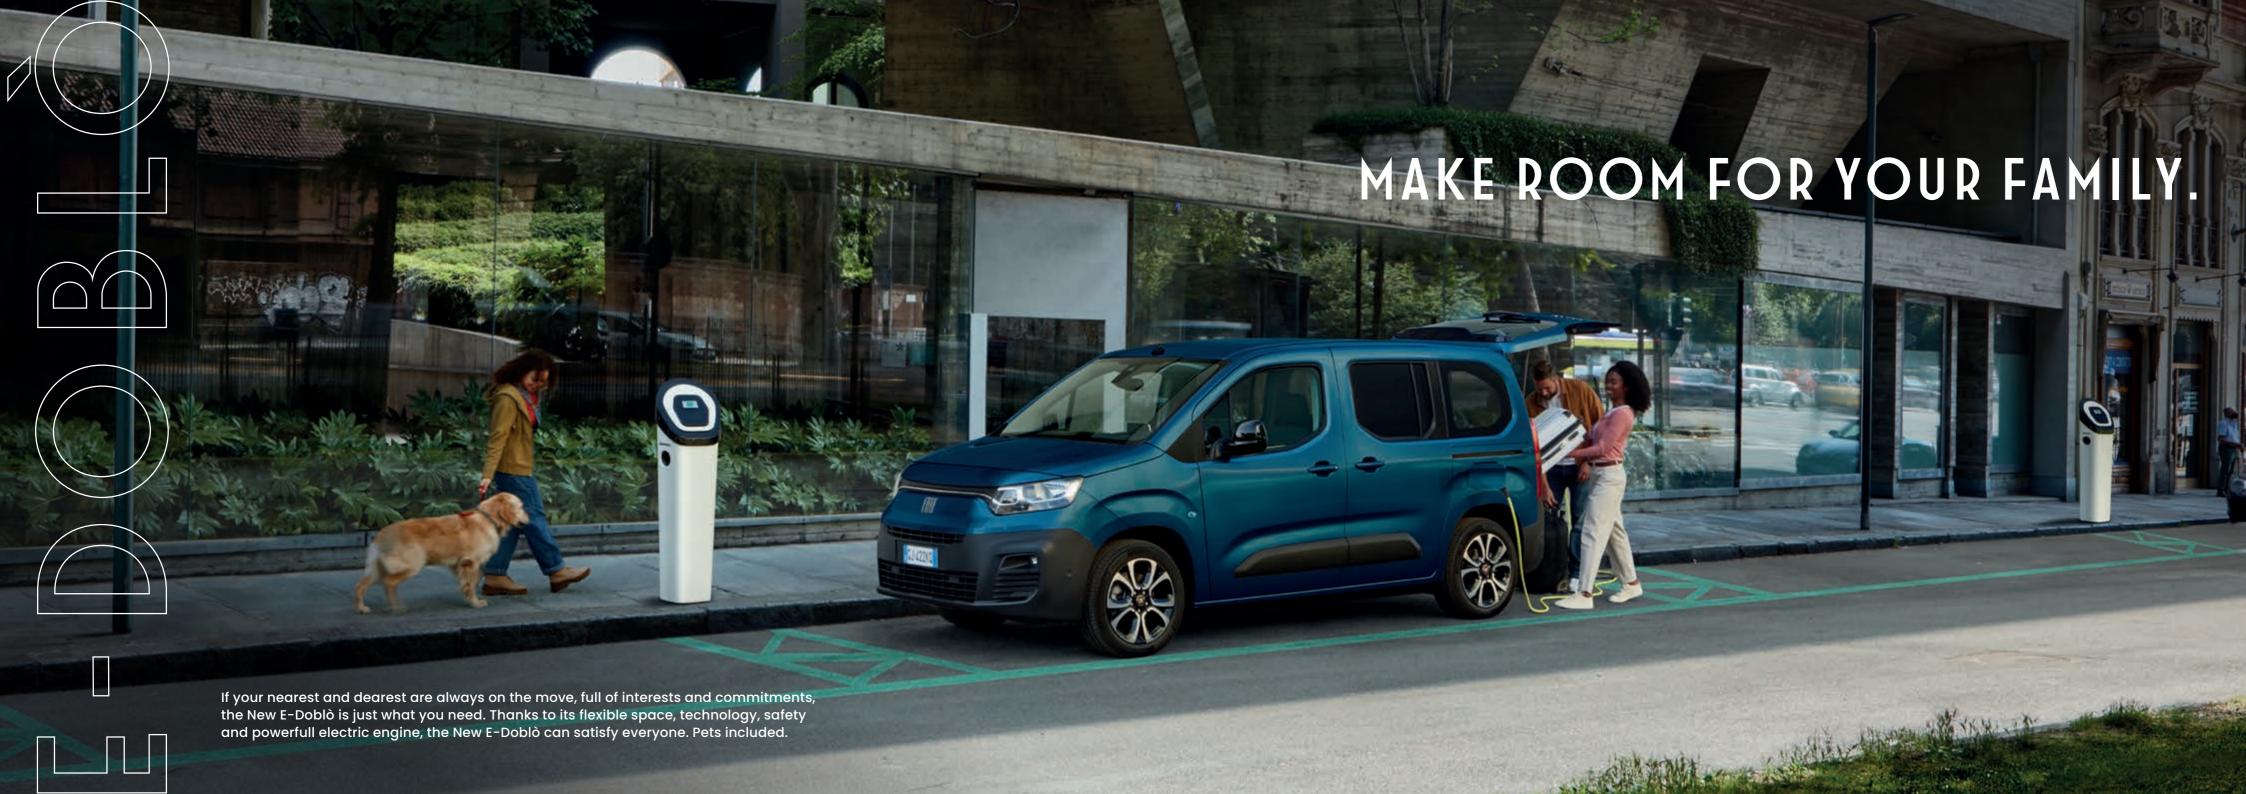

## MORE SPACE TO BE HAPPY.

All the space you need is available in the new E-Doblò, with an eye also to the elegant lines and practical design of the exterior.

# ALL THE CREATIVE SPACE YOU NEED.

The entire space was tailored to your requirements.

Versatile and modular, the new E-Doblò is the vehicle top of its category that offers different seating and space configurations.

Inside the new E-Doblò, every bit of space is useful: 3 standard independent rear seats in the second row that can be folded down individually to increase load flexibility and modularity. Here's everything you can do.