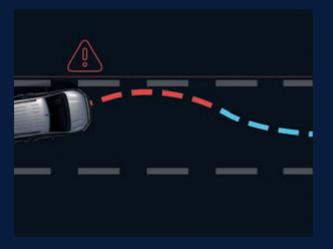

## SAFETY FIRST

DRIVING ATTENTION ALLERT + COFFEE BREAK ALERT

LANE ASSIST

FORWARD COLLISION WARNING

TRAFFIC SIGNAL RECOGNITION

HEAD-UP DISPLAY

BLIND SPOT DETECTION