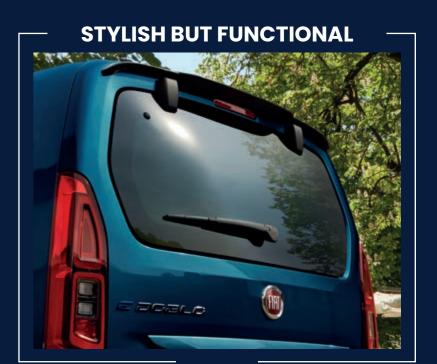

## **MAGIC WINDOW**

Load stuff more easily, even without opening the trunk: take everything you need with you thanks to the Magic Window.