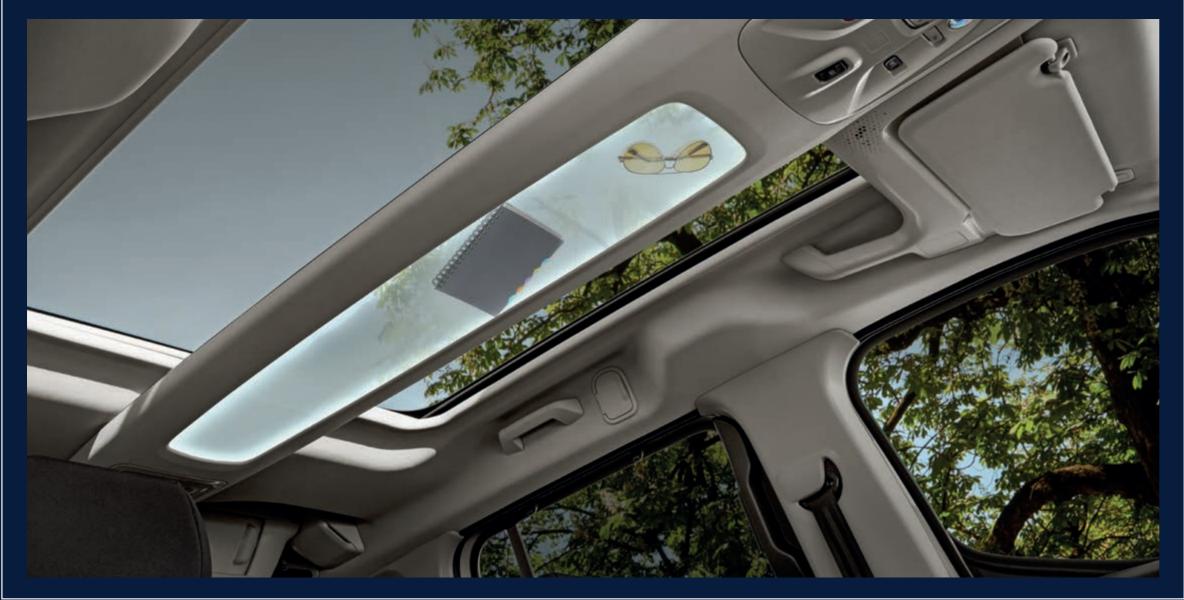

## **MAGIC TOP**

Make your journey even brighter with the Magic Top, the sunroof that allows you to shed light over the passenger accommodation while keeping it cool, with all the convenience of a compartment for all your travel items.