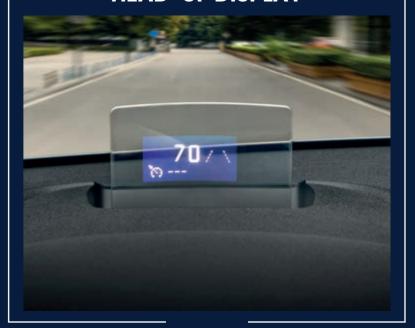

## **HEAD-UP DISPLAY**

The main data and useful information for driving are shown in color on the head-up display without ever having to take your eyes off the road.