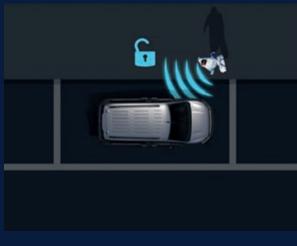

## MAIN DRIVING CONTROLS

TRAILER STABILITY CONTROL

AUTO HIGH BEAM

ELECTRIC PARKING BRAKE

BRAKE PARK ASSIST + MAGIC VIEW

KEYLESS ENTRY AND START