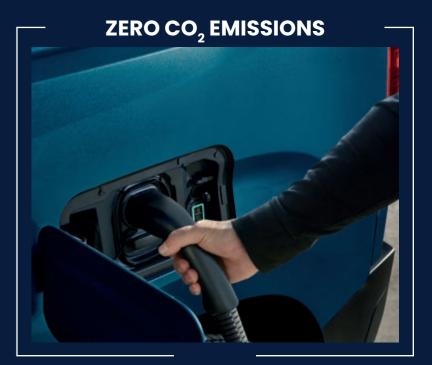

# THE RIGHT CHARGE TO GET ANYWHERE.

The New E-Doblò is all-electric: the 100 kW engine offers you up to 285 km\* of max autonomy, and a top speed of 130 km/h. The 50 kWh battery can reach up to 80% of charge in approximately 30 minutes on fast charge.

### FAST CHARGING (DC) 100KW PUBLIC CHARGE/WALLBOX (AC) 7,4 - 11 KW

The New Fiat Professional Doblò has a charging system that includes standard solutions such as the cable supplied or, on request, the Wallbox for fast charging.

### PROVIDING EFFICIENCY

The 100 kW engine offers you more than 285 km\* of max autonomy, and a top speed of 130 km/h. The 50 kWh battery can reach up to 80% of charge in approximately 30 minutes on fast chare mode.