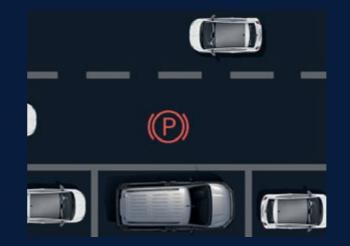

## MAIN DRIVING CONTROLS

TRAILER STABILITY CONTROL

AUTO HIGH BEAM

ELECTRIC PARKING BRAKE

BRAKE PARK ASSIST + MAGIC VIEW

KEYLESS ENTRY AND START