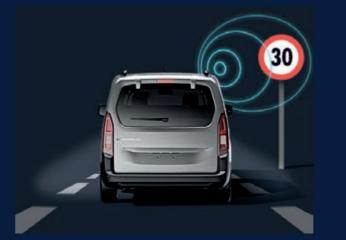

## SAFETY FIRST

DRIVING ATTENTION ALLERT + COFFEE BREAK ALERT

LANE ASSIST

FORWARD COLLISION WARNING

TRAFFIC SIGNAL RECOGNITION

HEAD-UP DISPLAY

BLIND SPOT DETECTION